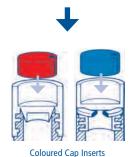

#### New Product Range! Delivery from Spring 2012

The new and improved STARLAB Cryo Vials have been developed for the storage and transportation of biological material.

- For storage up to -196 °C; **should** only be used in the gas phase of liquid nitrogen
- Internal threaded tubes with a silicone seal in cap for highest possible impermeability
- Skirted vials which lock into rack (see below) for single-handed work
- White writing area
- Supplied in resealable bags
- Caps can be colour-coded with with cap inserts, available separately

All tubes and caps are sterile and certified RNase, DNAse, DNA and Pyrogen free

Accessories

**50-Place Lock Racks** 

**Aluminium Cryogenic Storage Canes** 

All caps are natural colour, but they can be colourcoded with the optional, coloured cap inserts which fit precisely inside the cryo vial caps.