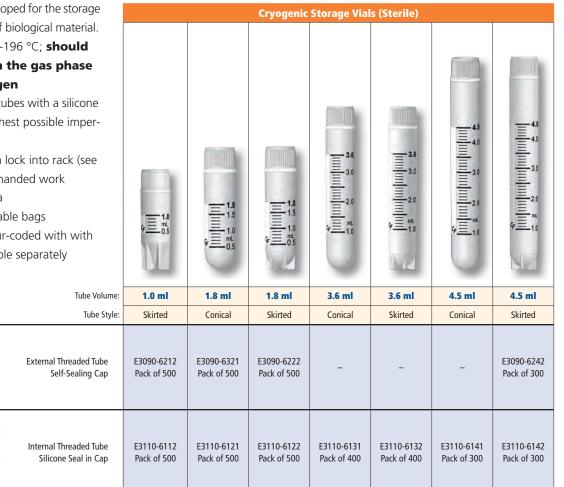

#### TUBES

## Cryogenic Storage Vials

#### New Product Range! Delivery from Spring 2012

The new and improved STARLAB Cryo Vials have been developed for the storage and transportation of biological material.

- For storage up to -196 °C; **should** only be used in the gas phase of liquid nitrogen
- Internal threaded tubes with a silicone seal in cap for highest possible impermeability
- Skirted vials which lock into rack (see below) for single-handed work
- White writing area
- Supplied in resealable bags
- Caps can be colour-coded with with cap inserts, available separately

All tubes and caps are sterile and certified RNase, DNAse, DNA and Pyrogen free

Accessories

**50-Place Lock Racks** 

**Aluminium Cryogenic Storage Canes** 

All caps are natural colour, but they can be colourcoded with the optional, coloured cap inserts which fit precisely inside the cryo vial caps.