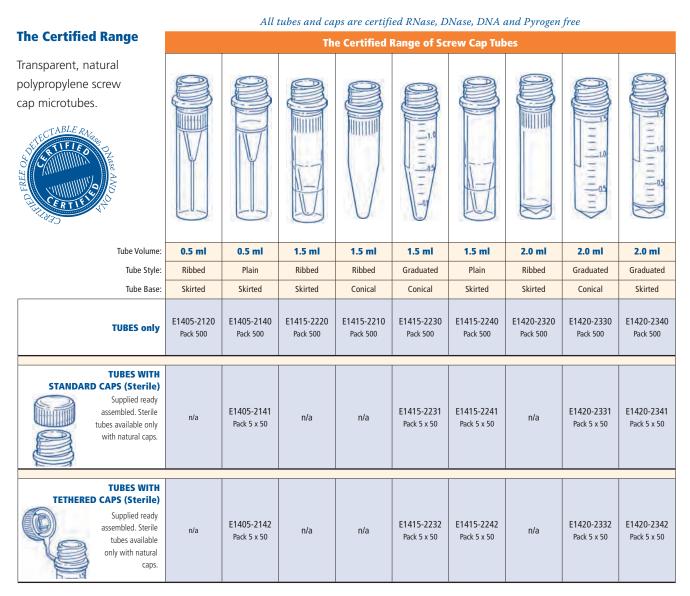

### TUBES

# Screw Cap Microtubes

## **Features**

- Three styles of cap available in a variety of colours
- Suitable for many applications from sample storage in the gas phase of liquid nitrogen, through boiling to autoclave
- The 'O-ring' seals in standard and tethered caps are made from autoclavable ethylene-propylene and form a seal against the rim of the tube
- The EasyGrip caps are a one-piece construction and have the seal embedded in the cap so the seal will never fall out!
- All tubes and caps are autoclavable
- Sterile tubes supplied in tamper-evident, stand-up resealable pouches
- Rated at 20,000 x g

| CAPS only                                                                                                                                                              |               | CAPS only                                                                                                                                                                                                                                                                                                                                            |
|------------------------------------------------------------------------------------------------------------------------------------------------------------------------|---------------|------------------------------------------------------------------------------------------------------------------------------------------------------------------------------------------------------------------------------------------------------------------------------------------------------------------------------------------------------|
| Standard Caps                                                                                                                                                          | Tethered Caps | EasyGrip Caps                                                                                                                                                                                                                                                                                                                                        |
|                                                                                                                                                                        |               |                                                                                                                                                                                                                                                                                                                                                      |
| E1480-01##*                                                                                                                                                            | E1480-02##*   | E1480-03##*                                                                                                                                                                                                                                                                                                                                          |
| Pack 500                                                                                                                                                               | Pack 500      | Pack 500                                                                                                                                                                                                                                                                                                                                             |
| Standard caps and tethered caps are made from<br>PP and have an o-ring made from autoclavable<br>ethylene-propylene, that forms a seal against<br>the rim of the tube. |               | EasyGrip caps have a secure seal moulded from<br>inert TPE integral to the cap. They provide easy<br>opening and closing while the one-piece con-<br>struction ensures leak-free storage. All caps are<br>made from opaque white polypropylene* with a<br>contrasting coloured seal and grip. *E1480-0300<br>made from natural PP with a white seal. |
| *To order Cap Colour required,<br>replace ## as last two digits of Cat. No with:                                                                                       |               |                                                                                                                                                                                                                                                                                                                                                      |
|                                                                                                                                                                        |               |                                                                                                                                                                                                                                                                                                                                                      |